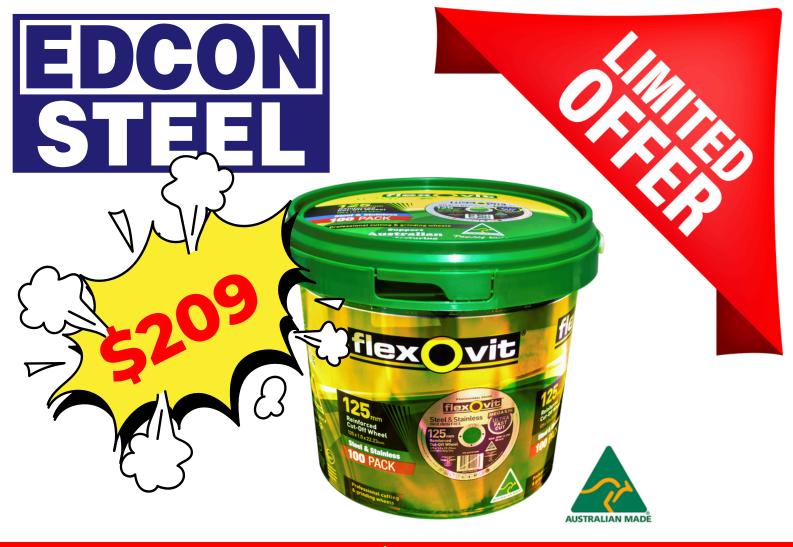

# That's only \$2.09 per disc!

## 5" MEGA LINE Cut-Off Wheel Tub

Designed to be Ultra Fast Cutting on both Steel & Stainless - INOX Iron Free 125 x 1.0 x 22.23mm

P#GRIND.CUT.127.SOO.TUB

### Prices are inclusive of GST

Per disc prices are only valid when buying in tub or pack lots. Offer is valid until 31st December 2024 unless sold prior