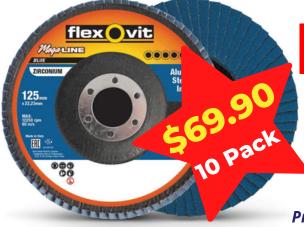

# \$6.99 per disc!

5" MEGA LINE BLUE FLAP DISCS

40, 60, 80 & 120 Grit

125 x 22.23mm P # GRIND.FLAP.(40|60|80|120).127mm

### Prices are inclusive of GST

Per disc prices are only valid when buying in tub or pack lots. Offer is valid until 31st December 2024 unless sold prior